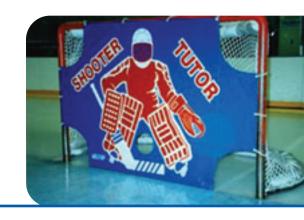

#### **Shooter Tutor**

- Increase goal scoring by improving accuracy (Goal sold separately)
- → Acts as a substitute goalie when only one goalie or no goal tenders are present
- → Enhances the fun of the game through competitive play
- → Trains players to aim for four corners and the five-hole the most difficult areas for the goal tender to defend against
- → Portable: Rolls into bundles 3' x 4" and weighs only 10 lbs.
- Stores easily in car trunk or equipment bag
- Installs and removes from net in seconds
- Durable: Tested extensively at -30°F using a puck shooting machine with shots fired up to 100mph