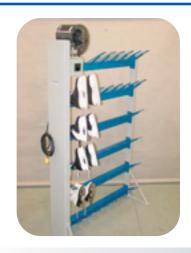

# **S**kate Dryer

from Advanced Racking Systems

- Unique cool air drying and deodorizing system ensures maximum skate boot life
  - → Can accommodate 280 pairs of skates in just 40 square feet
- Quality all-steel frame construction
- Industry-leading low voltage electrical and blower components
- Customized stationary or mobile units available