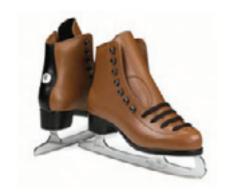

### Rental Figure Skate

- ─ Tan PU-coated leather upper
- Multiple heavy-duty hooks
- Quarter angle padding
- → Split leather lining
- Reinforced upper
- → Texel sock liner
- Heavy-duty felt-backed leather tongue
- → PTR synthetic insole inside heel
- → Molded PBC outsole
- → Chrome Mark III blade by MK, braised construction
- → Easy-to-read size ID on heel