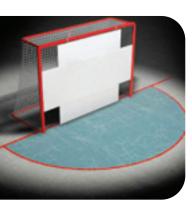

### **Poly Practice Goalie**

- Durable shooting practice aid (Goal sold separately)
- → 6'4" wide x 4' tall x .500" thick
- One square foot open spaces in four corners of the goal the most difficult areas for the goal tender to defend against
- Optional five hole