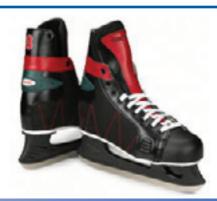

## Rental Hockey Skate

Athletica carries a full range of durable hockey rental skates designed to withstand the abuse and demands of any rental program.

- Black vinyl stitched boot
- Molded toe caps
- Brass heel rivets
- → Large eyelets no hooks
- → Size markings on heels
- → Junior child and adult sizes available